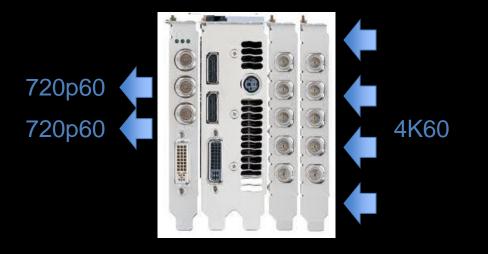

#### Low Cost Video Effects

4k to 720p workflows

4K Input

4k to 720p workflows

4K Input

Virtual Cameras