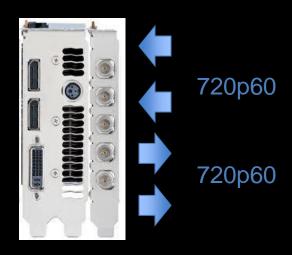

#### Low Cost Video Effects

4k to 720p workflows

4K Input

4k to 720p workflows

4K Input

Virtual Cameras