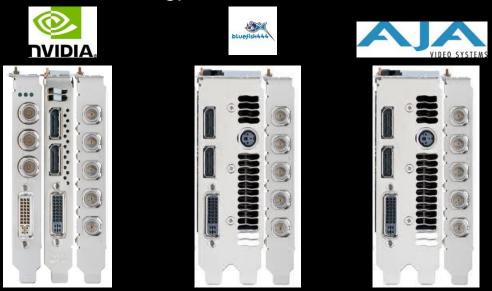

#### Software Architecture built around NVIDIA GPUs

 Hardware abstraction layer allows video I/O hardware from several manufacturers via gpuDirect

•Supports Quadro and Tesla GPUs (Fermi and Kepler)